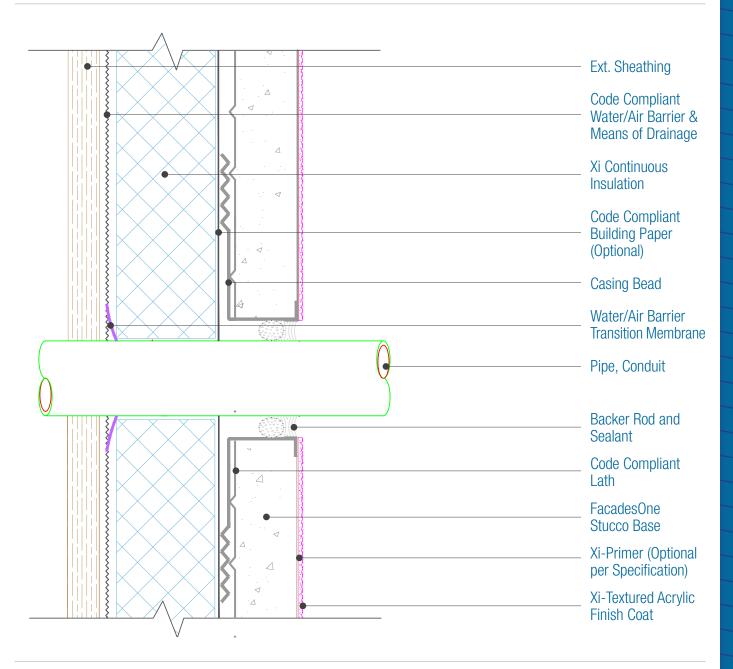

## FacadesOne Xi-Series Assembly Pipe/Conduit Penetration

Date. 06-15-2020 | Detail. F1XI.V.1 v1

## NOTES:

- 1. For full assembly options, materials and placement of materials refer to the specific FacadesXi System specifications.
- 2. Drainage is required per the current Evaluation Report. See Detail I.3 for material options.
- 3. Pipe should be installed prior to the Cladding and the Water /air barrier transition membrane wrapped onto the pipe to create a water/air tight seal.
- 4. See Specification for Water/Air Barrier Transition Membrane Options.